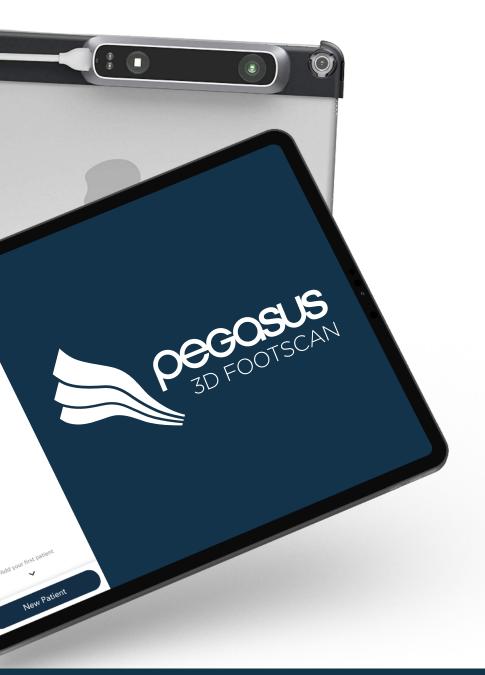

## **Overview - True 3D iPad Scanning**

The Pegasus 3D Footscan application (app) is an integrated app used to capture true 3d footscan anatomy of the patient's feet.

The APP facilitates instant, digital transmission of the footscans along with an interactive, digital order form to the Pegasus lab for orthotic design and fabrication.

#### **Prerequisites**

To use the Pegasus 3D Footscan app, the following items are needed:

- iOS Device (iPad or iPhone)
- \_ Structure Sensor<sup>™</sup> scanner
- Internet Access and an e-mail account on the iOS device so that the captured scan files and completed order forms can be e-mailed to Pegasus
- \_ The Pegasus 3D Footscan app (available on the App Store).

#### Installation

Visit the App Store and download the Pegasus 3D Footscan app.

Click here to learn how to install your app >

Account setup and subscription >

#### **Scanning Process**

Click here to learn how to scan a plantar surface >